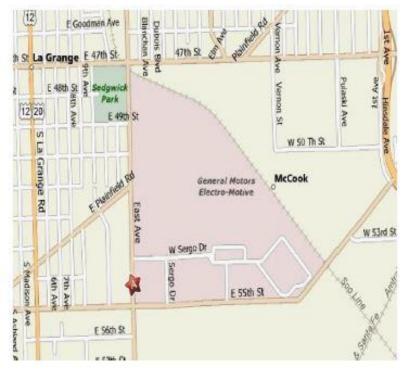

## 5400 East Ave, Countryside, II 60525 www.flyinghighgym.com

P: (708) 352-3099 | F: (708) 589-7320

General: One Block North of 55th Street and one stop light east of LaGrange Road

From Chicago: Take 290 West to 94 E

Merge onto 55 South (exit 53)

Take exit 282 to merge onto 171 North toward 1st Avenue, take Joliet Rd. Ramp

Turn left onto Joliet Road

Continue on 55<sup>th</sup> street to East Ave, turn right

FH on left

From Hickory Hills: Take 99th Street to Roberts Road, turn right

West on 95th Street to La Grange Road, turn right

Head North on La Grange Road to Joliet Road, turn right Take Joliet Road to East Avenue, turn left, FH on left

From South Suburbs (Orland, Tinley, etc): La Grange Road North to Joliet Road, turn right

Take Joliet Road to East Avenue, turn left, FH on left

From Western Suburbs: Take Ogden East toward Main Street

Turn Right onto East Avenue, FH on right